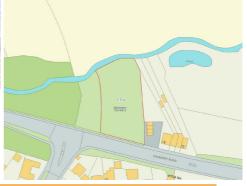

# HOWKINS& HARRISON

howkinsandharrison.co.uk

Southam, Warks CV47 1NW

A useful and conveniently positioned parcel of land, located on the outskirts of Southam with the potential for alternative uses subject to planning.

Extending to approximately 0.53 acres.

A useful and conveniently positioned parcel of land with the potential for alternative uses subject to planning, with pony paddock, stables and telecoms mast, located on the outskirts of Coventry.

Extending to about 3.81 acres (1.54 ha).

Northamptonshire CV23 8XZ

An attractive parcel of undulating pasture situated on the edge of Kilsby. The land has road frontage and is situated on the eastern side of Watling Street (A5) leading south of the village of Kilsby

Extending to 9.83 acres or thereabouts,