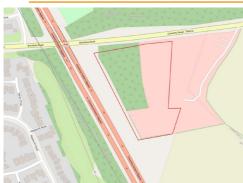

Extending to about 3.81 acres (1.54 ha).

Northamptonshire CV23 8XZ

An attractive parcel of undulating pasture situated on the edge of Kilsby. The land has road frontage and is situated on the eastern side of Watling Street (A5) leading south of the village of Kilsby

Extending to 9.83 acres or thereabouts,